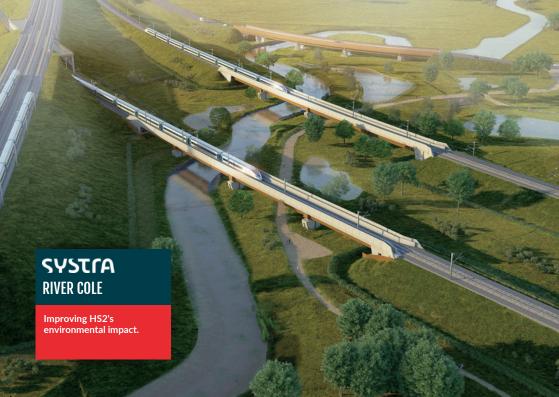

## RIVER COLE

SYSTRA optimised the design, assessing over 60 scenarios; leading to a cost-effective widening solution in consultation with HS2 and the Environment Agency.

## Optimisation suggestions included:

- Viaduct Relocation Flood Culvert
- Installation Overbridge
- Conversion to Viaduct River
- Realignment Floodplain Storage
- Remodelling

systra.com/uk