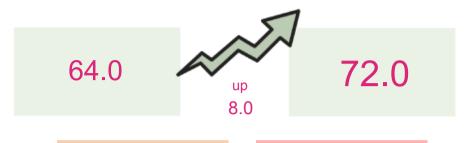

## In 2023 your DEI Assessment score improved:

Standard(s) Improved 37
Indicators / Policies
Improved