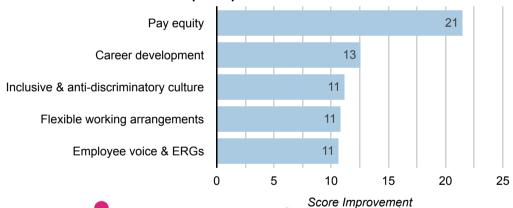

## **Celebrate with WORK180**

2023 was an important year for you and WORK180. In 2023, we officially launched the DEI Assessment in our brand new employer portal. This allowed employers to easily complete and modify their DEI Assessment data, download reports, view and complete recommended actions.

By using this tool:

123

Employers improved their overall DEIA score

4,016

Indicators/policies were improved

220,116

Women have been impacted by these positive changes globally





## In 2023 your DEI Assessment score improved:



Standard(s) Improved 37
Indicators / Policies
Improved

## Your Top Improved Standards